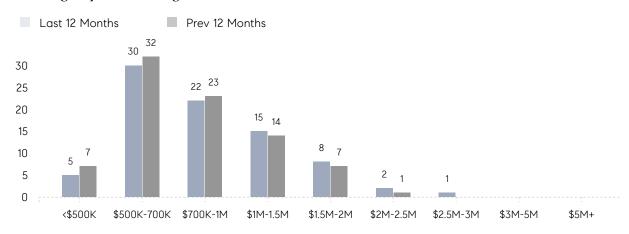

PRICE  | 95%       | 98%       |          |
|                | AVERAGE SOLD PRICE | \$631,250 | \$944,390 | -33%     |
|                | # OF CONTRACTS     | 6         | 4         | 50%      |
|                | NEW LISTINGS       | 2         | 4         | -50%     |
| Condo/Co-op/TH | AVERAGE DOM        | -         | -         | -        |
|                | % OF ASKING PRICE  | -         | -         |          |
|                | AVERAGE SOLD PRICE | -         | -         | -        |
|                | # OF CONTRACTS     | 0         | 0         | 0%       |
|                | NEW LISTINGS       | 0         | 0         | 0%       |

# Compass New Jersey Market Report

## Haworth

### DECEMBER 2021

### Monthly Inventory





### Contracts By Price Range



### Listings By Price Range



# COMPASS



Compass makes no representations or warranties, express or implied, with respect to future market conditions or prices of residential product at the time the subject property or any competitive property is complete and ready for occupancy or with respect to any report, study, finding, recommendation or other information provided by Compass herein. Moreover, no warranty, express or implied, is made or should be assumed regarding the accuracy, adequacy, completeness, legality, reliability, merchantability or fitness for a particular purpose of any information, in part or whole, contained herein. All material is presented with the understanding that Compass shall not be deemed to provide legal, accounting or other professional services. This is not intended to solicit the purch