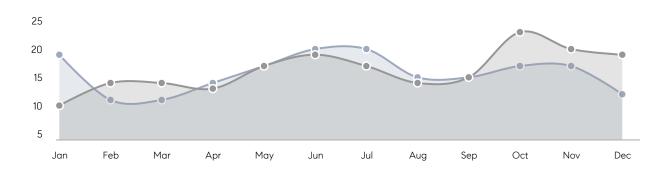

| 41        | -24%     |
|                | % OF ASKING PRICE  | 95%       | 98%       |          |
|                | AVERAGE SOLD PRICE | \$631,250 | \$944,390 | -33%     |
|                | # OF CONTRACTS     | 6         | 4         | 50%      |
|                | NEW LISTINGS       | 2         | 4         | -50%     |
| Condo/Co-op/TH | AVERAGE DOM        | -         | -         | -        |
|                | % OF ASKING PRICE  | -         | -         |          |
|                | AVERAGE SOLD PRICE | -         | -         | -        |
|                | # OF CONTRACTS     | 0         | 0         | 0%       |
|                | NEW LISTINGS       | 0         | 0         | 0%       |

# Compass New Jersey Market Report

## Haworth

### DECEMBER 2021

### Monthly Inventory





### Contracts By Price Range



### Listings By Price Range



# COMPASS



Compass makes no representations or warranties, express or implied, with respect to future market conditions or prices of residential product at the time the subject property or any competitive property is complete and ready for occupancy or with respect to any report, study, finding, recommendation or other information provided by Compass herein. Moreover, no warranty, express or implied, is made or should be assumed regarding the accuracy, adequacy, completeness, legality, reliability, merchantability or fitness for a particular purpose of any information, in part or whole, contained herein. All material is presented with the understanding that Compass shall not be deemed to provide legal, accounting or other p