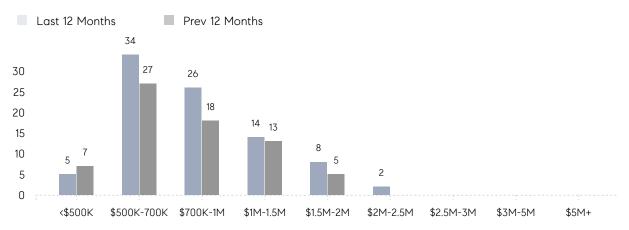

|                | % OF ASKING PRICE  | 95%       | 98%       |          |
|                | AVERAGE SOLD PRICE | \$631,250 | \$944,390 | -33%     |
|                | # OF CONTRACTS     | 6         | 4         | 50%      |
|                | NEW LISTINGS       | 2         | 4         | -50%     |
| Condo/Co-op/TH | AVERAGE DOM        | -         | -         | -        |
|                | % OF ASKING PRICE  | -         | -         |          |
|                | AVERAGE SOLD PRICE | -         | -         | -        |
|                | # OF CONTRACTS     | 0         | 0         | 0%       |
|                | NEW LISTINGS       | 0         | 0         | 0%       |

# Compass New Jersey Market Report

## Haworth

### DECEMBER 2021

### Monthly Inventory





### Contracts By Price Range



### Listings By Price Range



# COMPASS



Compass makes no representations or warranties, express or implied, with respect to future market conditions or prices of residential product at the time the subject property or any competitive property is complete and ready for occupancy or with respect to any report, study, finding, recommendation or other information provided by Compass herein. Moreover, no warranty, express or implied, is made or should be assumed regarding the accuracy, adequacy, completeness, legality, reliability, merchantability or fitness for a particular purpose of any information, in part or whole, contained herein. All material is presented with the understanding that Compass shall not be deemed to provide legal, accounting or other professional services. This is no